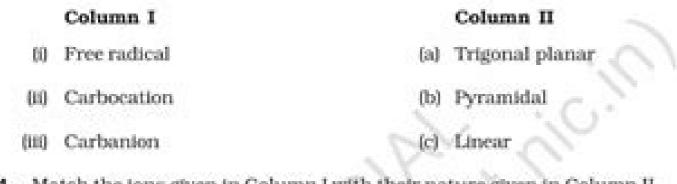

 Match the intermediates given in Column I with their probable structure in Column II.

54. Match the ions given in Column I with their nature given in Column II.