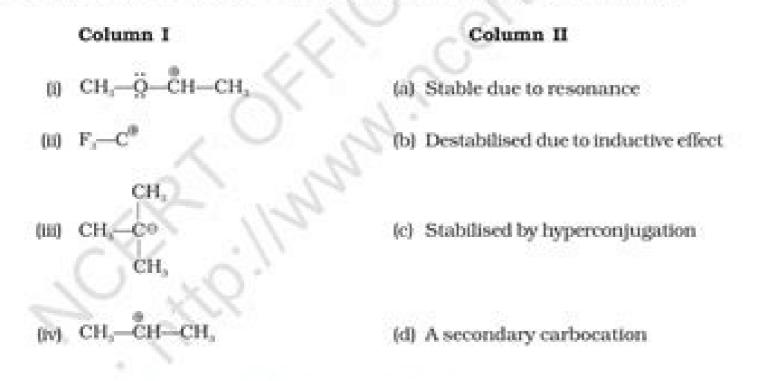

 Match the intermediates given in Column I with their probable structure in Column II.

54. Match the ions given in Column I with their nature given in Column II.