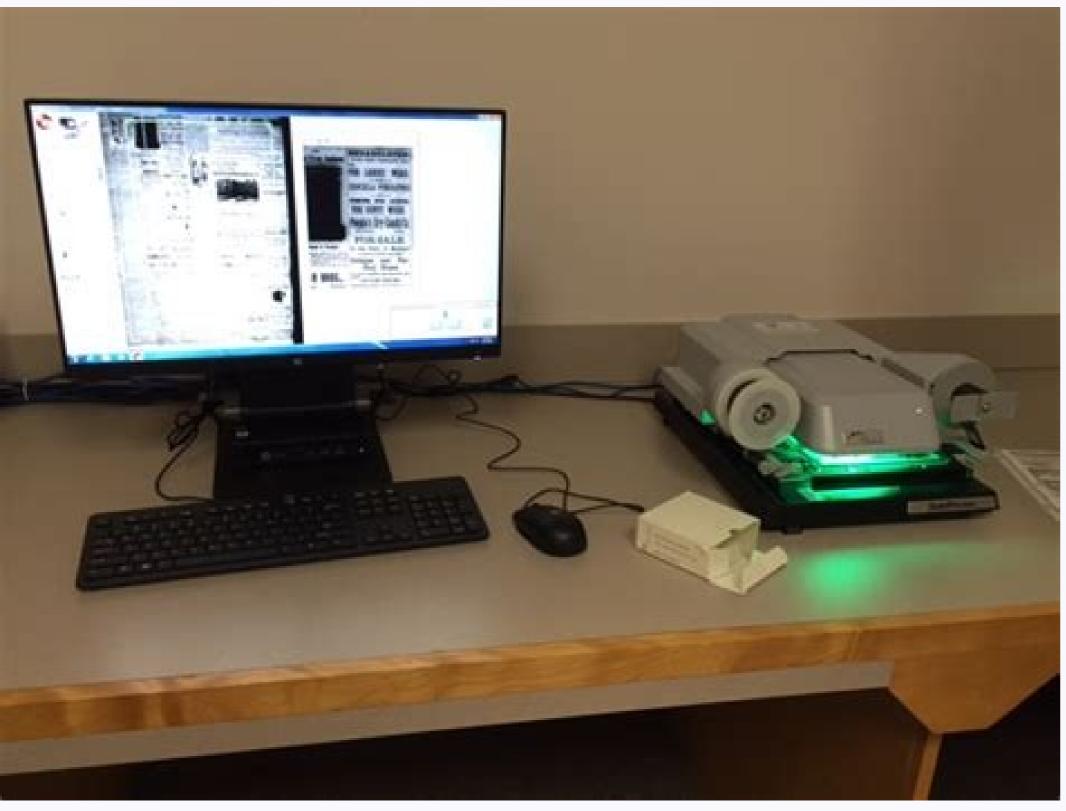

29518263.086957 19202746.266667 13953325.875 14533871617 14973521.569231 14816415068 202793108000 72725099508 177869589595 117639471584 52327939040 11794166.230769 22085705.142857 66242133428 63207758499 30953896 1512649.0736842 71285407959 18245599620 3783852.9090909 32108033160 13528250.762887 139934916.5 164400350.6

**Optical isomerism book pdf** 









| (11)  | Kjeldahl's method | (b) | Silica gel        |
|-------|-------------------|-----|-------------------|
| (iii) | Carius method     | (c) | Nitrogen gas      |
| (iv)  | Chromatography    | (d) | Free radicals     |
| (v)   | Homolysis         | (c) | Ammonium sulphate |

 Match the intermediates given in Column I with their probable structure in Column II.



54. Match the ions given in Column I with their nature given in Column II.



## V. Assertion and Reason Type

In the following questions a statement of Assertion (A) followed by a statement of Reason (R) is given. Choose the correct option out of the choices given below each question.

55. Assertion (A) : Simple distillation can help in separating a mixture of propan-1-ol (boiling point 97°C) and propanone (boiling p